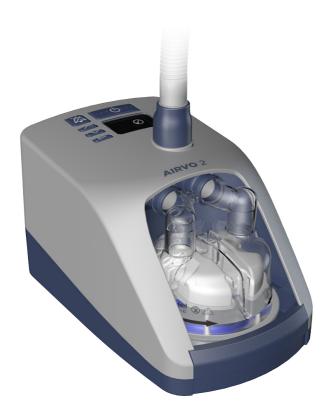

# Humidifier with integrated flow generator

### AIRVO™ 2

# humidifier with integrated flow generator

The AIRVO 2 generates high flows of warmed and humidified respiratory gases, delivered to the patient through a variety of nasal, tracheostomy and mask interfaces.

## Easy to set up and use

- Simple controls
- Integrated O<sub>2</sub> mixing
- Inbuilt O<sub>2</sub> sensor
- No probes or external air supply required