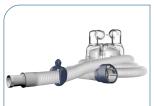

#### **ACCESSORIES**

Tube & Chamber Kit • 900PT501 (10-pack)

Optiflow™ Nasal Cannula

- OPT842 (small) (20-pack)
- OPT844 (medium) (20-pack)
- OPT846 (large) (20-pack)

Optiflow ™ Tracheostomy Interface OPT870 (20-pack)