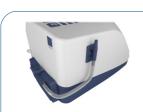

# humidifier with integrated flow generator

The AIRVO 2 generates high flows of warmed and humidified respiratory gases, delivered to the patient through a variety of nasal, tracheostomy and mask interfaces.

### **High Performance**

- Designed to exceed the ISO standard for respiratory humidification
- Precise, convenient O, delivery from 21 to 100%

#### **Versatile**

- Variety of Optiflow patient interfaces for upper and bypassed airways
- Wide flow range: 2-60 L/min

## Easy to set up and use

- Simple controls
- Integrated O<sub>2</sub> mixing
- Inbuilt O<sub>2</sub> sensor
- No probes or external air supply required